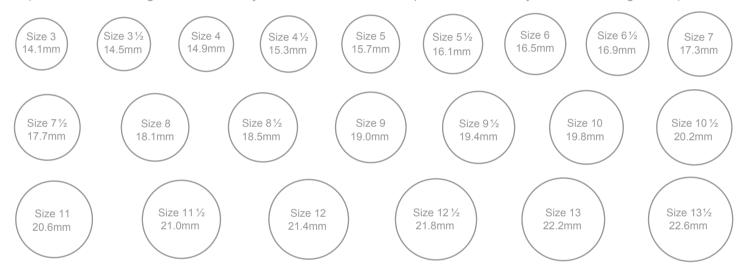

## Measure Current Ring (millimeter sizes = diameter)

- 1. Select a ring that fits the intended finger.
- 2. Place it above the circle until you find the perfect match.

  (Match the inside edge of the circle. If you are not able to find the perfect match always choose the larger size.)