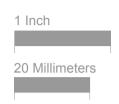

## **IMPORTANT:**

Before printing the ring sizer, please check your print out using the following directions:

- a. Prior to printing, set scale to 100%.(Windows users press ctrl+p or cmd+p for Mac users)
- b. After you print this document measure the bar. The match has to be 100% (20 Millimeters or 1 inch).